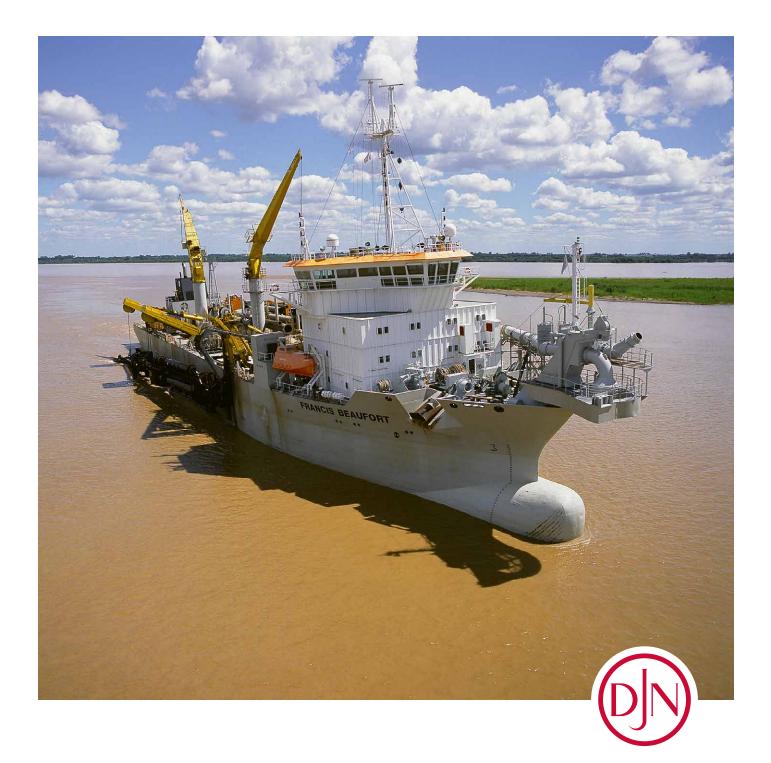

## Francis Beaufort.

JANDENUL.COM

## Francis Beaufort.

## Trailing Suction Hopper Dredger

| Hopper capacity              | 11,300 m³        |
|------------------------------|------------------|
| Deadweight                   | 18,620 t         |
| Length o.a.                  | 142.5 m          |
| Breadth                      | 27.5 m           |
| Draught loaded               | 9.1 m            |
| Maximum dredging depth       | 38 / 57.5 / 77 m |
| Suction pipe diameter        | 1,200 mm         |
| Pump power (trailing)        | 3,400 kW         |
| Pump power (discharging)     | 7,500 kW         |
| Propulsion power             | 2 x 5,750 kW     |
| Total installed diesel power | 13,110 kW        |
| Speed                        | 15.3 kn          |
| Accommodation                | 34               |
| Built in                     | 2003             |