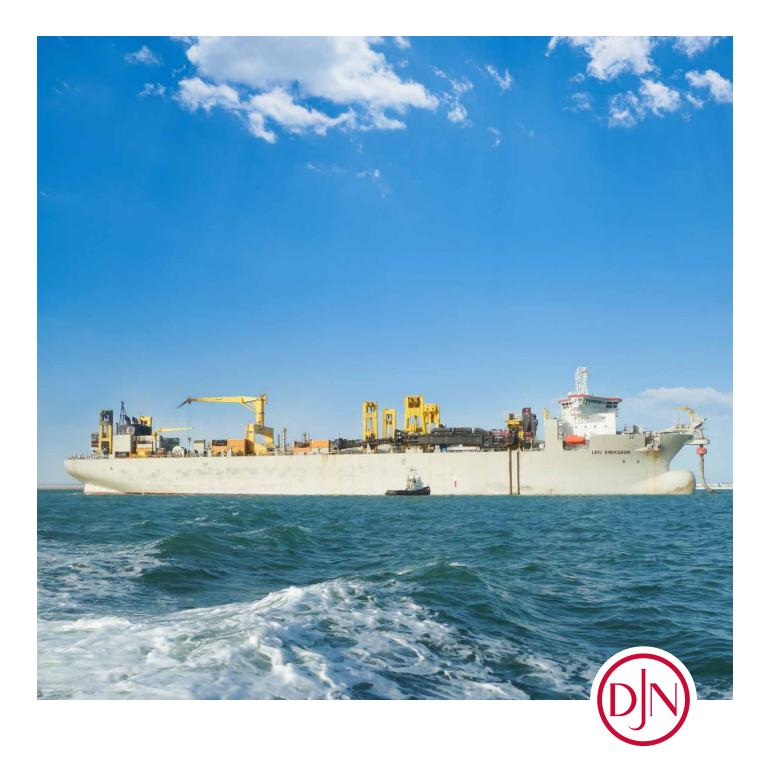

## Leiv Eiriksson.

JANDENUL.COM

## Leiv Eiriksson.

## Trailing Suction Hopper Dredger

| Hopper capacity              | 46,000 m³     |
|------------------------------|---------------|
| Deadweight                   | 78,500 t      |
| Length o.a.                  | 223 m         |
| Breadth                      | 41 m          |
| Draught loaded               | 15.15 m       |
| Maximum dredging depth       | 155 m         |
| Suction pipe diameter        | 1,300 mm      |
| Pump power (trailing)        | 2 x 6,500 kW  |
| Pump power (discharging)     | 16,000 kW     |
| Propulsion power             | 2 x 19,200 kW |
| Total installed diesel power | 41,650 kW     |
| Speed                        | 18 kn         |
| Accommodation                | 46            |
| Built in                     | 2010          |