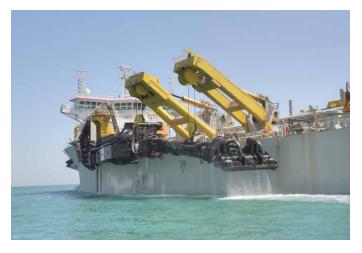

## Leiv Eiriksson.

JANDENUL.COM

## Leiv Eiriksson.

## Trailing Suction Hopper Dredger

| Hopper capacity              | 46,000 m³     |
|------------------------------|---------------|
| Deadweight                   | 78,500 t      |
| Length o.a.                  | 223 m         |
| Breadth                      | 41 m          |
| Draught loaded               | 15.15 m       |
| Maximum dredging depth       | 155 m         |
| Suction pipe diameter        | 1,300 mm      |
| Pump power (trailing)        | 2 x 6,500 kW  |
| Pump power (discharging)     | 16,000 kW     |
| Propulsion power             | 2 x 19,200 kW |
| Total installed diesel power | 41,650 kW     |
| Speed                        | 18 kn         |
| Accommodation                | 46            |
| Built in                     | 2010          |