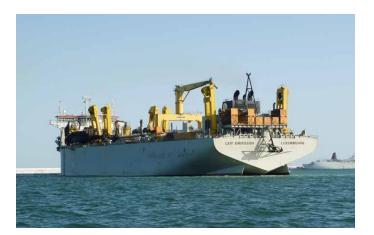

## Leiv Eiriksson.

JANDENUL.COM

## Leiv Eiriksson.

## Trailing Suction Hopper Dredger

| Hopper capacity              | 46,000 m³     |
|------------------------------|---------------|
| Deadweight                   | 78,500 t      |
| Length o.a.                  | 223 m         |
| Breadth                      | 41 m          |
| Draught loaded               | 15.15 m       |
| Maximum dredging depth       | 155 m         |
| Suction pipe diameter        | 1,300 mm      |
| Pump power (trailing)        | 2 x 6,500 kW  |
| Pump power (discharging)     | 16,000 kW     |
| Propulsion power             | 2 x 19,200 kW |
| Total installed diesel power | 41,650 kW     |
| Speed                        | 18 kn         |
| Accommodation                | 46            |
| Built in                     | 2010          |