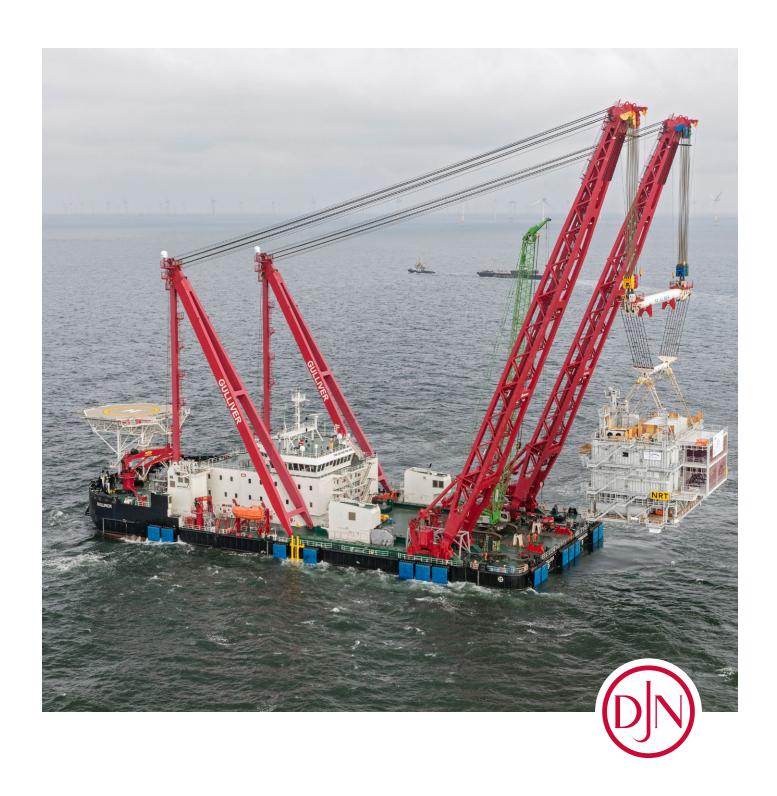

## DP2 Heavy Lift Vessel

| TECHNICAL SPECS   |                                                                              |
|-------------------|------------------------------------------------------------------------------|
| Category          | DP II Heavy Lift Vessel                                                      |
| Classification    | 100A1, Crane Ship,<br>ShipRight(ACS(B)), LA,<br>IWS, LMC, UMS, DP(AA), CAC 3 |
| Flag              | Luxemburg                                                                    |
| Length o.a.       | 108 m                                                                        |
| Breadth Moulded   | 49 m                                                                         |
| Depth Moulded     | 8 m                                                                          |
| Operating Draught | 4.9 m                                                                        |
| Net tonnage       | 4,598 t                                                                      |
| Gross tonnage     | 15,327 t                                                                     |
| Built in          | 2018                                                                         |
|                   |                                                                              |
| CRANE SYSTEM      |                                                                              |
| Tandem Lift       | Max. 4,000 t                                                                 |
| Portside Crane    | Main hoist 2 x 1,000 t<br>Auxiliary hoist 2 x 15 t                           |
| Starboard Crane   | Main hoist 2 x 1,000 t<br>Auxiliary hoist 2 x 15 t                           |

78.5 m above deck

| MACHINERY - PROPULSION |                                                                                                                                                                                                                     |  |
|------------------------|---------------------------------------------------------------------------------------------------------------------------------------------------------------------------------------------------------------------|--|
| Propulsion Power       | 2 x 1,720 kW + 2 x 1,505 kW                                                                                                                                                                                         |  |
| Type of Propulsion     | 4 x Azimuth Thruster                                                                                                                                                                                                |  |
| Transit Speed          | 7 kn                                                                                                                                                                                                                |  |
| Mooring winches        | FWD: - 2 x pcs mooring winches 100 t - 1,000 m - Ø58 mm - 2 x pcs mooring winches 50 t - 1,000 m - Ø44 mm AFT: - 2 x pcs mooring winches 100 t - 1,000 m - Ø58 mm - 2 x pcs mooring winches 50 t - 1,000 m - Ø44 mm |  |