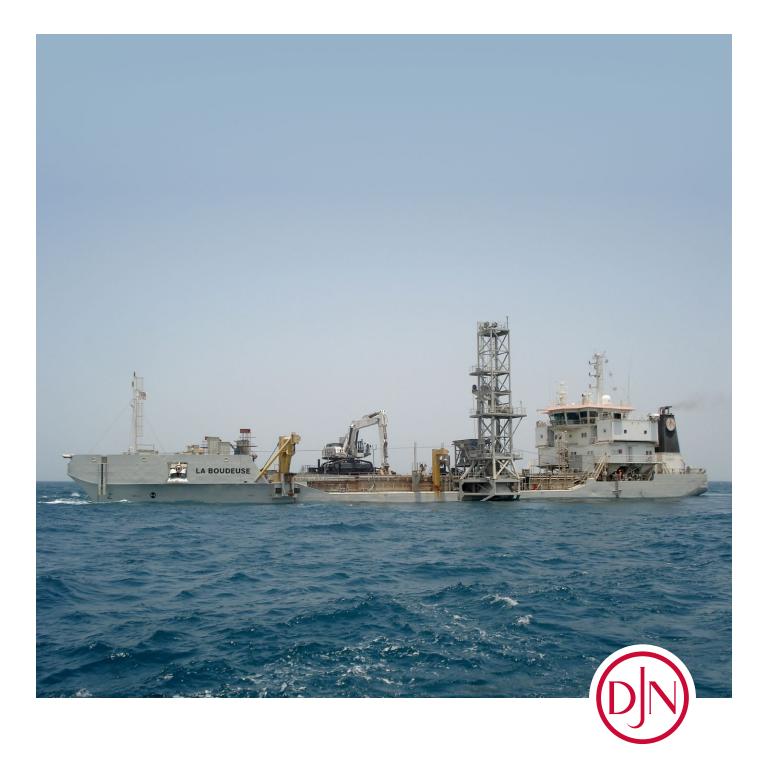

## La Boudeuse.

JANDENUL.COM

## La Boudeuse.

## DP Flexible Fall Pipe Vessel

| Hopper capacity        | 3,700 m³                |
|------------------------|-------------------------|
| Rock carrying capacity | 3,300 t                 |
| Length o.a.            | 99.5 m                  |
| Breadth                | 19.4 m                  |
| Draught loaded         | 5.85 m                  |
| Propulsion power       | 2 x 1,850 kW            |
| Bow thruster power     | 550 kW                  |
| Speed                  | 13 kn                   |
| Accommodation          | 26                      |
| Dynamic positioning    | DYNAPOS AM/AT - Class 1 |
| Fall pipe diameter     | 750 mm                  |
| Fall pipe length       | 130 m                   |
| Built in               | 2005                    |
| Excavators             | 2 x Liebherr 984        |