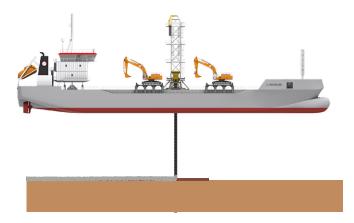

## DP Flexible Fall Pipe Vessel

| Hopper capacity        | 3,700 m³                |
|------------------------|-------------------------|
| Rock carrying capacity | 3,300 t                 |
| Length o.a.            | 99.5 m                  |
| Breadth                | 19.4 m                  |
| Draught loaded         | 5.85 m                  |
| Propulsion power       | 2 x 1,850 kW            |
| Bow thruster power     | 550 kW                  |
| Speed                  | 13 kn                   |
| Accommodation          | 26                      |
| Dynamic positioning    | DYNAPOS AM/AT - Class 1 |
| Fall pipe diameter     | 750 mm                  |
| Fall pipe length       | 130 m                   |
| Built in               | 2005                    |
| Excavators             | 2 x Liebherr 984        |