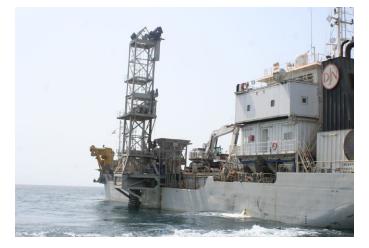

## DP Flexible Fall Pipe Vessel

| Hopper capacity        | 3,700 m³                |
|------------------------|-------------------------|
| Rock carrying capacity | 3,300 t                 |
| Length o.a.            | 99.5 m                  |
| Breadth                | 19.4 m                  |
| Draught loaded         | 5.85 m                  |
| Propulsion power       | 2 x 1,850 kW            |
| Bow thruster power     | 550 kW                  |
| Speed                  | 13 kn                   |
| Accommodation          | 26                      |
| Dynamic positioning    | DYNAPOS AM/AT - Class 1 |
| Fall pipe diameter     | 750 mm                  |
| Fall pipe length       | 130 m                   |
| Built in               | 2005                    |
| Excavators             | 2 x Liebherr 984        |