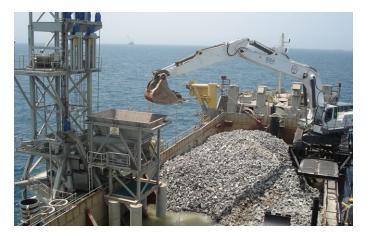

## DP Flexible Fall Pipe Vessel

| Hopper capacity        | 3,700 m³                |
|------------------------|-------------------------|
| Rock carrying capacity | 3,300 t                 |
| Length o.a.            | 99.5 m                  |
| Breadth                | 19.4 m                  |
| Draught loaded         | 5.85 m                  |
| Propulsion power       | 2 x 1,850 kW            |
| Bow thruster power     | 550 kW                  |
| Speed                  | 13 kn                   |
| Accommodation          | 26                      |
| Dynamic positioning    | DYNAPOS AM/AT - Class 1 |
| Fall pipe diameter     | 750 mm                  |
| Fall pipe length       | 130 m                   |
| Built in               | 2005                    |
| Excavators             | 2 x Liebherr 984        |