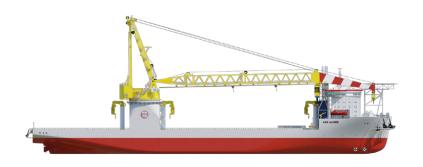

## DP2 Heavy Lift Crane Vessel

| Classification | Offshore Construction Vessel - Lifting<br>DYNAPOS-AM/AT-R (DP Class 2)<br>Unrestricted navigation<br>Clean Ship ND07 - Green passport EU |
|----------------|------------------------------------------------------------------------------------------------------------------------------------------|
| Flag           | Luxembourg                                                                                                                               |
| Length Overall | 236.8 m                                                                                                                                  |
| Breadth        | 52 m                                                                                                                                     |
| Maximum Draft  | 10.5 m                                                                                                                                   |
| Moulded Depth  | 16 m                                                                                                                                     |
| DWT            | 61,000 t                                                                                                                                 |

| CRANE SYSTEM          |                                                                                          |
|-----------------------|------------------------------------------------------------------------------------------|
|                       |                                                                                          |
| Crane Make            | Huisman                                                                                  |
| Max. Lifting Capacity | Main block 5,000 t at 36 m                                                               |
| Auxiliary Block       | 1,500 t at 46 m                                                                          |
| Lift above Deck       | Main block: 125 m at 21.5 m<br>Auxiliary block 167 m at 29.5 m                           |
| Depth Range           | Auxiliary block 600 t at 100 m water depth<br>Auxiliary block 380 t at 440 m water depth |
| Cargo Deck            | 9,300 m²                                                                                 |
| Max. Deck Load:       | 30t/m²                                                                                   |