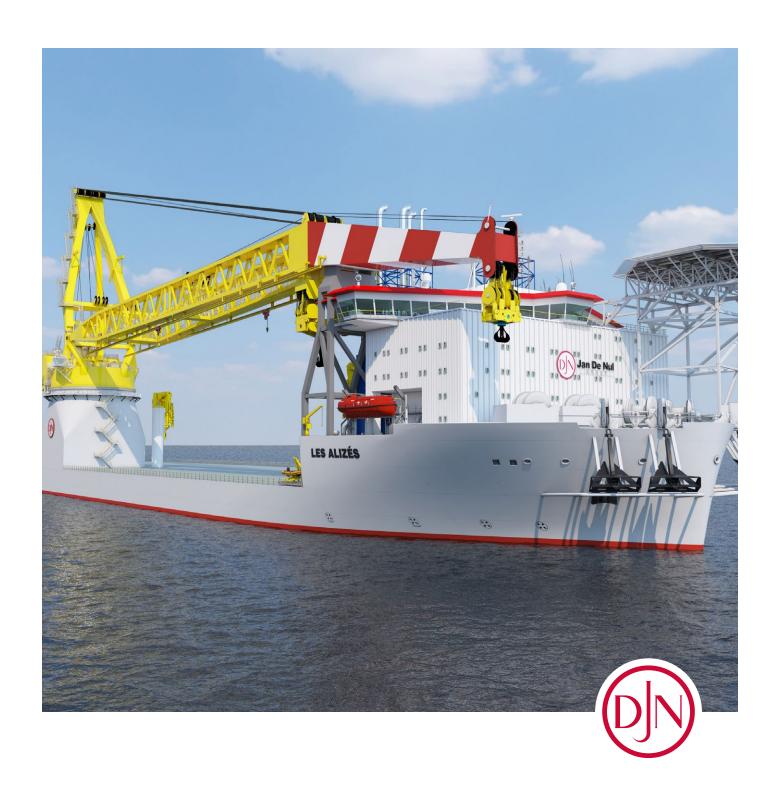

## DP2 Heavy Lift Crane Vessel

| Classification | Offshore Construction Vessel - Lifting<br>DYNAPOS-AM/AT-R (DP Class 2)<br>Unrestricted navigation<br>Clean Ship ND07 - Green passport EU |
|----------------|------------------------------------------------------------------------------------------------------------------------------------------|
| Flag           | Luxembourg                                                                                                                               |
| Length Overall | 236.8 m                                                                                                                                  |
| Breadth        | 52 m                                                                                                                                     |
| Maximum Draft  | 10.5 m                                                                                                                                   |
| Moulded Depth  | 16 m                                                                                                                                     |
| DWT            | 61,000 t                                                                                                                                 |

| CRANE SYSTEM          |                                                                                          |
|-----------------------|------------------------------------------------------------------------------------------|
|                       |                                                                                          |
| Crane Make            | Huisman                                                                                  |
| Max. Lifting Capacity | Main block 5,000 t at 36 m                                                               |
| Auxiliary Block       | 1,500 t at 46 m                                                                          |
| Lift above Deck       | Main block: 125 m at 21.5 m<br>Auxiliary block 167 m at 29.5 m                           |
| Depth Range           | Auxiliary block 600 t at 100 m water depth<br>Auxiliary block 380 t at 440 m water depth |
| Cargo Deck            | 9,300 m²                                                                                 |
| Max. Deck Load:       | 30t/m²                                                                                   |