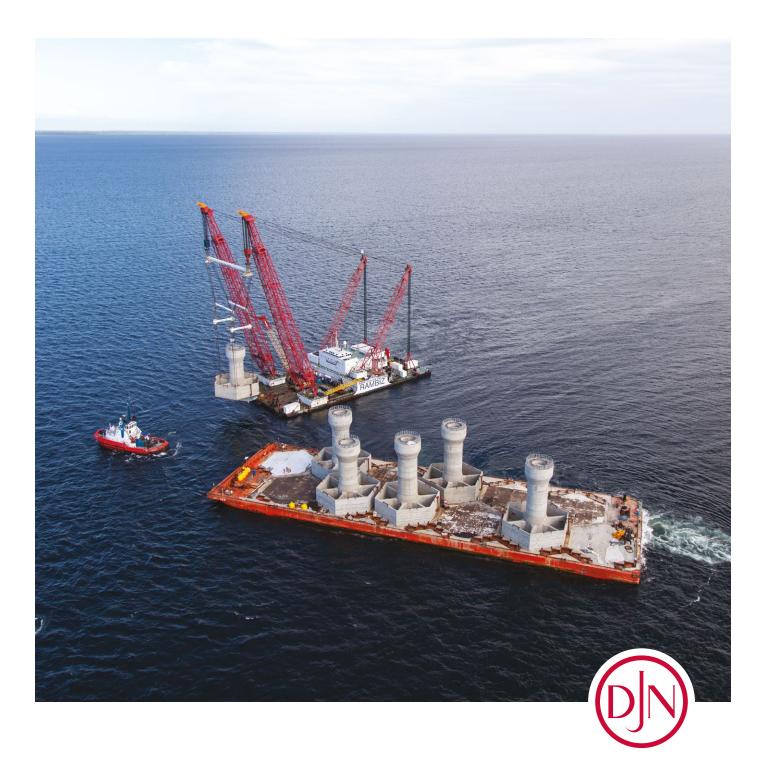

## Heavy Lift Vessel

#### **TECHNICAL SPECS**

| Category          | Floating Sheerleg Heavy Lift Vessel        |
|-------------------|--------------------------------------------|
| Classification    | 100AT non self-propelled crane pontoon, LA |
| Flag              | Belgium                                    |
| Length o.a.       | 85 m                                       |
| Breadth           | 44 m                                       |
| Moulded depth     | 5.6 m                                      |
| Sailing Draft     | 2.8 m                                      |
| Min Lifting Draft | 3.2 m                                      |
| Displacement      | 14,980 t                                   |
| Max payload       | 900 t                                      |
| Built in          | 1995 – conversion 1999-2000                |
|                   |                                            |

#### **CRANE LIFTING CAPACITY**

| Tandem Lift                  | 3,300 t                                        |
|------------------------------|------------------------------------------------|
| Portside Crane               | Main Hoist 1,700 t<br>Auxiliary hoist 2 x 15 t |
| Starboard Crane              | Main Hoist 1,600 t<br>Auxiliary Hoist 2 x 15 t |
| Max lifting height           | 78 m above deck                                |
| Distance between crane booms | 34.1 m                                         |