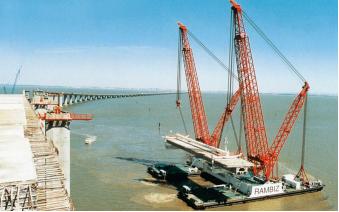

## Heavy Lift Vessel

#### **TECHNICAL SPECS**

| Category          | Floating Sheerleg Heavy Lift Vessel        |
|-------------------|--------------------------------------------|
| Classification    | 100AT non self-propelled crane pontoon, LA |
| Flag              | Belgium                                    |
| Length o.a.       | 85 m                                       |
| Breadth           | 44 m                                       |
| Moulded depth     | 5.6 m                                      |
| Sailing Draft     | 2.8 m                                      |
| Min Lifting Draft | 3.2 m                                      |
| Displacement      | 14,980 t                                   |
| Max payload       | 900 t                                      |
| Built in          | 1995 – conversion 1999-2000                |
|                   |                                            |

#### **CRANE LIFTING CAPACITY**

| Tandem Lift                  | 3,300 t                                        |
|------------------------------|------------------------------------------------|
| Portside Crane               | Main Hoist 1,700 t<br>Auxiliary hoist 2 x 15 t |
| Starboard Crane              | Main Hoist 1,600 t<br>Auxiliary Hoist 2 x 15 t |
| Max lifting height           | 78 m above deck                                |
| Distance between crane booms | 34.1 m                                         |