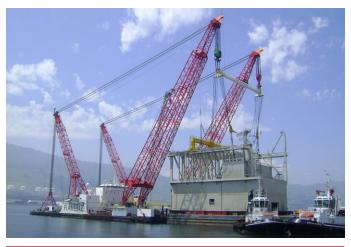

----------------------------------------|
| Portside Crane               | Main Hoist 1,700 t<br>Auxiliary hoist 2 x 15 t |
| Starboard Crane              | Main Hoist 1,600 t<br>Auxiliary Hoist 2 x 15 t |
| Max lifting height           | 78 m above deck                                |
| Distance between crane booms | 34.1 m                                         |

#### MACHINERY - PROPULSION

| Propulsion power | 4 x 750 kW Azimuth Thrusters Shottel                    |
|------------------|---------------------------------------------------------|
| Speed            | 7 kn                                                    |
| Mooring winches  | FWD: 2 x pcs mooring winches<br>80 t – 1,000 m – Ø52 mm |
|                  | AFT: 3 x pcs mooring winches<br>80 t – 1,000 m – Ø58 mm |







| TANK CAPACITY        |                                 |
|----------------------|---------------------------------|
| Fuel capacity        | 420 m <sup>3</sup>              |
| Fresh Water Capacity | 400 m³ + watermaker (10 m³/day) |
| Water ballast        | 14,675 m <sup>3</sup>           |
| ACCOMMODATION        |                                 |
| 74 persons           |                                 |
|                      |                                 |

V-Sat internet and voip phone facilities

The content of this document is provided strictly for information purposes only. The content of this obcument is provided structly for minimatum puppess only. Whilst it has been endeavoured to procure completeness and accuracy, no warranty - express or implied - is given, in particu