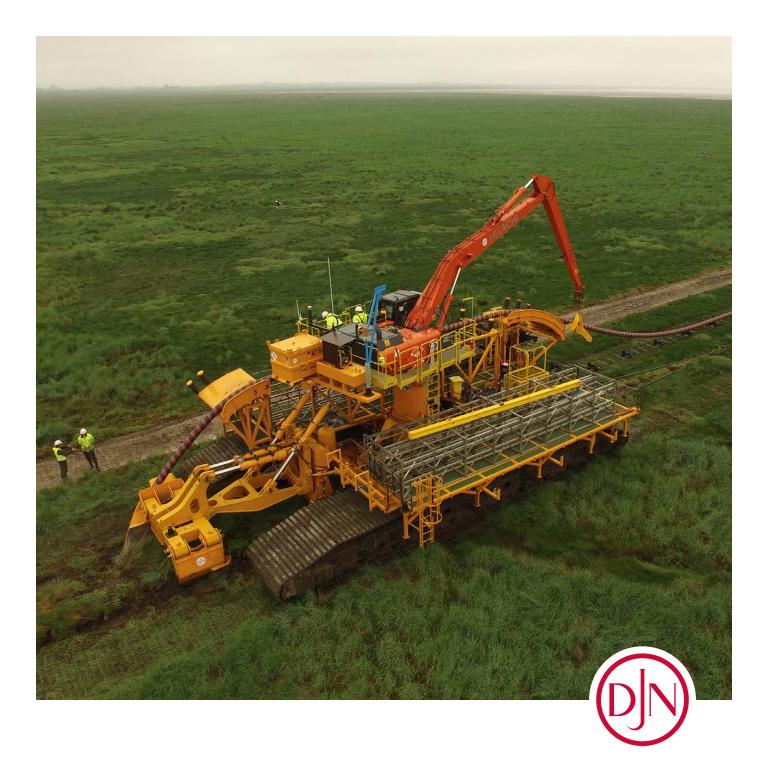

## Ploughing Vehicle

| VEHICLE SPECIFICATIONS  |                                                                                           |
|-------------------------|-------------------------------------------------------------------------------------------|
| Operating weight        | 130 t                                                                                     |
| Average ground pressure | 18 kPa                                                                                    |
| Traction                | 120,000 daN                                                                               |
| Travel speed            | < 1.5 km/h (High)<br>< 0.6 km/h (Low)                                                     |
| Trenching speed         | < 0.5 km/h                                                                                |
| Engine rated power      | 202 kW                                                                                    |
| Fuel tank capacity      | 1,625 L                                                                                   |
| Autonomy                | 30 h                                                                                      |
| Max. water depth        | 5 m                                                                                       |
| Trenching Tool          | V-shaped Plough                                                                           |
| Auxiliary Tools         | recovery system<br>Long reach boom-stick configuration<br>with multiple tool attachments: |
|                         | lifting hook, clamp shell, cable<br>quadrant                                              |

## OVERALL DIMENSIONS

| OVERALE DIFIENDIONS              |        |
|----------------------------------|--------|
| Overall length                   | 26 m   |
| Overall width                    | 10.6 m |
| Overall height                   | 8.25 m |
| Distance between tumblers        | 15.2 m |
| Undercarriage length             | 16.1 m |
| Overall width of upper structure | 4.5 m  |
| Cab clearance                    | 5.2 m  |
| Ground clearance                 | 630 mm |
| Track gauge                      | 6.35 m |
| Undercarriage width              | 8.8 m  |
| Track height                     | 1.95 m |
| Trench depth                     | 1.8 m  |