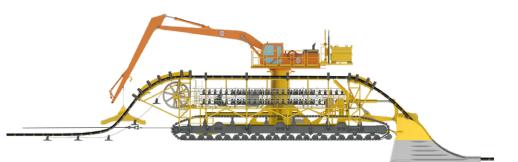

## Ploughing Vehicle

| VEHICLE SPECIFICATIONS  |                                                                                           |
|-------------------------|-------------------------------------------------------------------------------------------|
| Operating weight        | 130 t                                                                                     |
| Average ground pressure | 18 kPa                                                                                    |
| Traction                | 120,000 daN                                                                               |
| Travel speed            | < 1.5 km/h (High)<br>< 0.6 km/h (Low)                                                     |
| Trenching speed         | < 0.5 km/h                                                                                |
| Engine rated power      | 202 kW                                                                                    |
| Fuel tank capacity      | 1,625 L                                                                                   |
| Autonomy                | 30 h                                                                                      |
| Max. water depth        | 5 m                                                                                       |
| Trenching Tool          | V-shaped Plough                                                                           |
| Auxiliary Tools         | recovery system<br>Long reach boom-stick configuration<br>with multiple tool attachments: |
|                         | lifting hook, clamp shell, cable<br>quadrant                                              |

| TRENCHING TOOL SPECIFICATIONS |  |
|-------------------------------|--|
| V-shaped Plough               |  |
| 386 mm                        |  |
| < 1.8 m                       |  |
| 1 m                           |  |
| < 0.5 km/h                    |  |
| < 4.5 m                       |  |
| < 300 mm                      |  |
| < 1.5 m                       |  |
|                               |  |