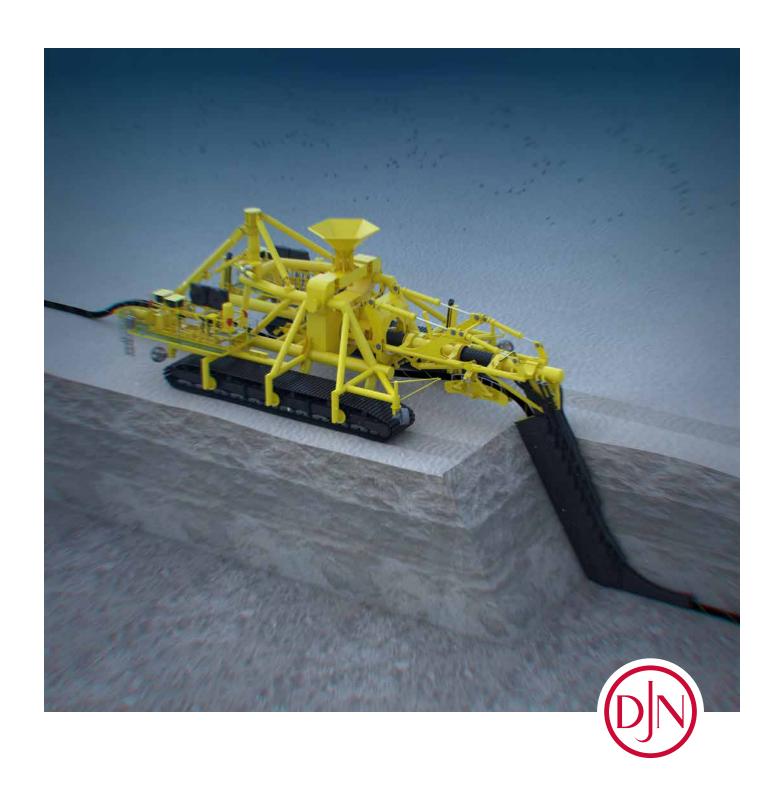

## Intertidal Trenching Vehicle with vertical injector

| VEHICLE SPECIFICATIONS  |                                    |
|-------------------------|------------------------------------|
| Operating weight        | 250 t                              |
| Average ground pressure | 36.7 kPa                           |
| Travel speed            | Up to 0.65 km/h                    |
| Trenching speed         | Up to 0.1 km/h (depending on soil) |
| Vehicle rated power     | 600 kW                             |
| Max. water depth        | 35 m                               |
| Hydraulic oil           | Bio-degradable                     |
| Trenching tool          | Vertical injector                  |

| OVERALL DIMENSIONS                      |             |
|-----------------------------------------|-------------|
| Overall length                          | 45 m        |
| Overall width                           | 13.6 m      |
| Overall height without GPS support beam | 10.2 m      |
| Ground clearance                        | min. 650 mm |
| Pitch                                   | Up to 5°    |
| Roll                                    | Up to 5°    |
| Weight in water                         | 190 t       |

| TRENCHING TOOL SPECIFICATIONS |  |
|-------------------------------|--|
| 0.9 m                         |  |
| Up to 8.5 m                   |  |
| 0 m - 8.5 m                   |  |
| min. 5 m                      |  |
| Up to 400 mm                  |  |
| Up to 8 m                     |  |
| 1,800 kW                      |  |
|                               |  |