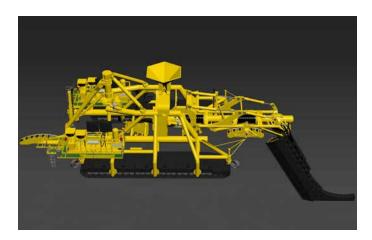

## Intertidal Trenching Vehicle with vertical injector

| VEHICLE SPECIFICATIONS  |                                    |
|-------------------------|------------------------------------|
| Operating weight        | 250 t                              |
| Average ground pressure | 36.7 kPa                           |
| Travel speed            | Up to 0.65 km/h                    |
| Trenching speed         | Up to 0.1 km/h (depending on soil) |
| Vehicle rated power     | 600 kW                             |
| Max. water depth        | 35 m                               |
| Hydraulic oil           | Bio-degradable                     |
| Trenching tool          | Vertical injector                  |

| OVERALL DIMENSIONS                      |             |
|-----------------------------------------|-------------|
| Overall length                          | 45 m        |
| Overall width                           | 13.6 m      |
| Overall height without GPS support beam | 10.2 m      |
| Ground clearance                        | min. 650 mm |
| Pitch                                   | Up to 5°    |
| Roll                                    | Up to 5°    |
| Weight in water                         | 190 t       |

| TRENCHING TOOL SPECIFICATIONS |  |
|-------------------------------|--|
| 0.9 m                         |  |
| Up to 8.5 m                   |  |
| 0 m - 8.5 m                   |  |
| min. 5 m                      |  |
| Up to 400 mm                  |  |
| Up to 8 m                     |  |
| 1,800 kW                      |  |
|                               |  |