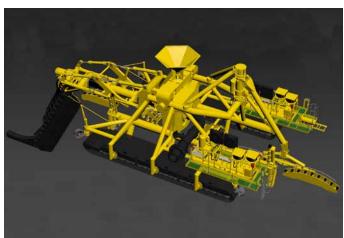

## Intertidal Trenching Vehicle with vertical injector

| VEHICLE SPECIFICATIONS  |                                    |
|-------------------------|------------------------------------|
| Operating weight        | 250 t                              |
| Average ground pressure | 36.7 kPa                           |
| Travel speed            | Up to 0.65 km/h                    |
| Trenching speed         | Up to 0.1 km/h (depending on soil) |
| Vehicle rated power     | 600 kW                             |
| Max. water depth        | 35 m                               |
| Hydraulic oil           | Bio-degradable                     |
| Trenching tool          | Vertical injector                  |

| OVERALL DIMENSIONS                      |             |
|-----------------------------------------|-------------|
| Overall length                          | 45 m        |
| Overall width                           | 13.6 m      |
| Overall height without GPS support beam | 10.2 m      |
| Ground clearance                        | min. 650 mm |
| Pitch                                   | Up to 5°    |
| Roll                                    | Up to 5°    |
| Weight in water                         | 190 t       |

| TRENCHING TOOL SPECIFICATIONS |  |
|-------------------------------|--|
| 0.9 m                         |  |
| Up to 8.5 m                   |  |
| 0 m - 8.5 m                   |  |
| min. 5 m                      |  |
| Up to 400 mm                  |  |
| Up to 8 m                     |  |
| 1,800 kW                      |  |
|                               |  |