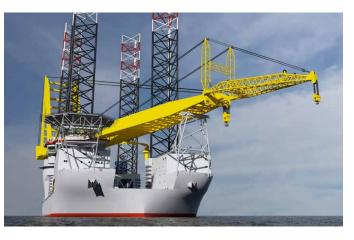

## Offshore Jack-up Installation Vessel

| Category                    | Jack-up vessel,<br>Heavy Maintenance and Construction                                                          |
|-----------------------------|----------------------------------------------------------------------------------------------------------------|
| Classification              | Self-elevating Wind Turbine Installation<br>DYNAPOS-AM/AT-R (DP Class 2)<br>Clean Ship ND07, Green Passport EU |
| Flag                        | Luxembourg                                                                                                     |
| Length Overall              | 169.3 m<br>181.78 m (incl. helideck)                                                                           |
| Breadth                     | 60 m                                                                                                           |
| Maximum Draft               | 7.5 m                                                                                                          |
| Moulded Depth               | 14.6 m                                                                                                         |
| DWT max                     | 21,500 t                                                                                                       |
| Built in                    | under construction                                                                                             |
| CRANE AND JACK-UP SYSTEM    |                                                                                                                |
| Crane Make                  | Huisman                                                                                                        |
| Max. Crane Lifting Capacity | more than 3,000 t                                                                                              |
| Lifting Height Above Deck   | 162.5 m                                                                                                        |
| Aux. Hoist                  | 250 t at 135 m                                                                                                 |
| Cargo Deck                  | 7,000 m <sup>2</sup>                                                                                           |
| Max. Deck Load              | 20 t/m²                                                                                                        |
| Max. Payload                | 16,000 t                                                                                                       |
| Jack-up System              | Rack and pinion                                                                                                |
| Max. Water Depth            | abt 80 m                                                                                                       |
| Leg Length                  | abt 130 m                                                                                                      |
| Area of Spud Cans           | 4 x 250 m <sup>2</sup>                                                                                         |
| MACHINERY - PROPULSION      |                                                                                                                |
| Main Gen. Sets              | Diesel engines: 4 x 3,535 kW, 4 x 2,650 kW,<br>3 x 6,600 V, 50 Hz                                              |
| Emergency Gen. Set          | 600 kW                                                                                                         |
|                             | ULEv (Ultra Low Emission vessel)                                                                               |