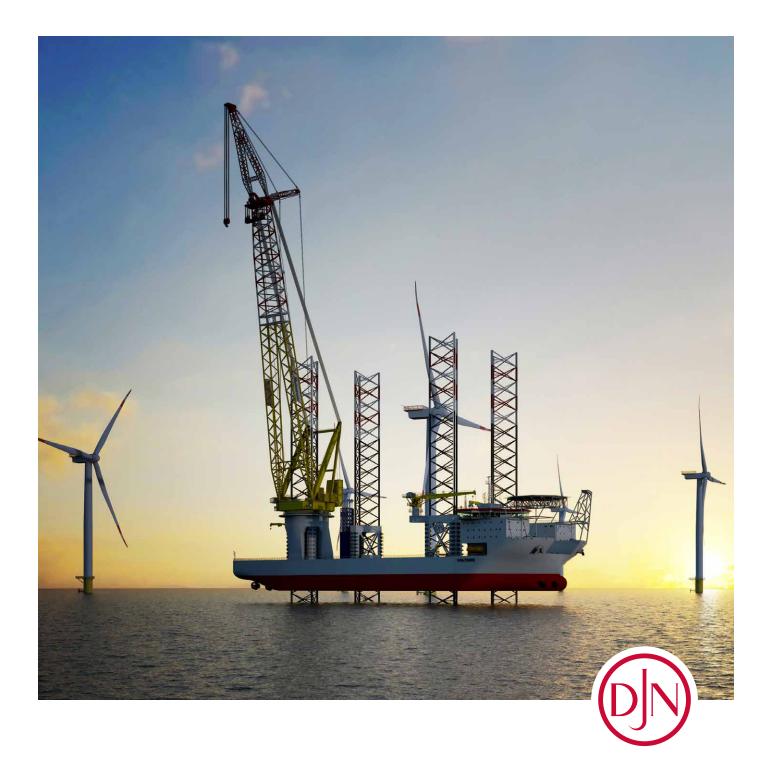

## Offshore Jack-up Installation Vessel

| Category                    | Jack-up vessel,<br>Heavy Maintenance and Construction                                                          |
|-----------------------------|----------------------------------------------------------------------------------------------------------------|
| Classification              | Self-elevating Wind Turbine Installation<br>DYNAPOS-AM/AT-R (DP Class 2)<br>Clean Ship ND07, Green Passport EU |
| Flag                        | Luxembourg                                                                                                     |
| Length Overall              | 169.3 m<br>181.78 m (incl. helideck)                                                                           |
| Breadth                     | 60 m                                                                                                           |
| Maximum Draft               | 7.5 m                                                                                                          |
| Moulded Depth               | 14.6 m                                                                                                         |
| DWT max                     | 21,500 t                                                                                                       |
| Built in                    | under construction                                                                                             |
| CRANE AND JACK-UP SYSTEM    |                                                                                                                |
| Crane Make                  | Huisman                                                                                                        |
| Max. Crane Lifting Capacity | more than 3,000 t                                                                                              |
| Lifting Height Above Deck   | 162.5 m                                                                                                        |
| Aux. Hoist                  | 250 t at 135 m                                                                                                 |
| Cargo Deck                  | 7,000 m <sup>2</sup>                                                                                           |
| Max. Deck Load              | 20 t/m²                                                                                                        |
| Max. Payload                | 16,000 t                                                                                                       |
| Jack-up System              | Rack and pinion                                                                                                |
| Max. Water Depth            | abt 80 m                                                                                                       |
| Leg Length                  | abt 130 m                                                                                                      |
| Area of Spud Cans           | 4 x 250 m <sup>2</sup>                                                                                         |
| MACHINERY - PROPULSION      |                                                                                                                |
| Main Gen. Sets              | Diesel engines: 4 x 3,535 kW, 4 x 2,650 kW,<br>3 x 6,600 V, 50 Hz                                              |
| Emergency Gen. Set          | 600 kW                                                                                                         |
|                             | ULEv (Ultra Low Emission vessel)                                                                               |