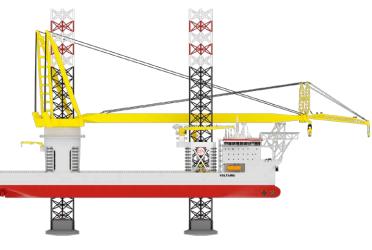

## Offshore Jack-up Installation Vessel

| Category                    | Jack-up vessel,<br>Heavy Maintenance and Construction                                                          |
|-----------------------------|----------------------------------------------------------------------------------------------------------------|
| Classification              | Self-elevating Wind Turbine Installation<br>DYNAPOS-AM/AT-R (DP Class 2)<br>Clean Ship ND07, Green Passport EU |
| Flag                        | Luxembourg                                                                                                     |
| Length Overall              | 169.3 m<br>181.78 m (incl. helideck)                                                                           |
| Breadth                     | 60 m                                                                                                           |
| Maximum Draft               | 7.5 m                                                                                                          |
| Moulded Depth               | 14.6 m                                                                                                         |
| DWT max                     | 21,500 t                                                                                                       |
| Built in                    | under construction                                                                                             |
| CRANE AND JACK-UP SYSTEM    |                                                                                                                |
| Crane Make                  | Huisman                                                                                                        |
| Max. Crane Lifting Capacity | more than 3,000 t                                                                                              |
| Lifting Height Above Deck   | 162.5 m                                                                                                        |
| Aux. Hoist                  | 250 t at 135 m                                                                                                 |
| Cargo Deck                  | 7,000 m <sup>2</sup>                                                                                           |
| Max. Deck Load              | 20 t/m²                                                                                                        |
| Max. Payload                | 16,000 t                                                                                                       |
| Jack-up System              | Rack and pinion                                                                                                |
| Max. Water Depth            | abt 80 m                                                                                                       |
| Leg Length                  | abt 130 m                                                                                                      |
| Area of Spud Cans           | 4 x 250 m <sup>2</sup>                                                                                         |
| MACHINERY - PROPULSION      |                                                                                                                |
| Main Gen. Sets              | Diesel engines: 4 x 3,535 kW, 4 x 2,650 kW,<br>3 x 6,600 V, 50 Hz                                              |
| Emergency Gen. Set          | 600 kW                                                                                                         |
|                             | ULEv (Ultra Low Emission vessel)                                                                               |