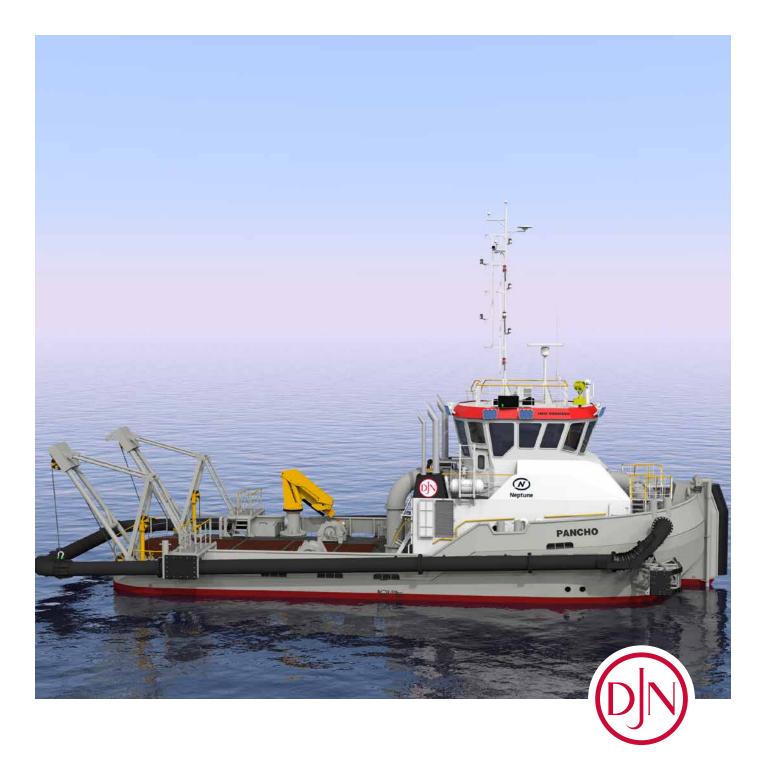

## Pancho

## Water Injection Dredger

| Length o.a.                  | 27.53 m      |
|------------------------------|--------------|
| Breadth moulded              | 10 m         |
| Breadth o.a.                 | 13.2 m       |
| Max. draught                 | 3 m          |
| Bow thruster power           | 150 kW       |
| Jet water pumps              | 735 kW       |
| Flow rate pumps              | 10,000 m³/hr |
| Width sweep beam             | 9 m          |
| Propulsion power             | 2*735 kw     |
| Total installed diesel power | 2,376 kW     |
| Speed                        | 10 kn        |
| Accommodation                | 6            |
| Built in / Converted         | 2021         |