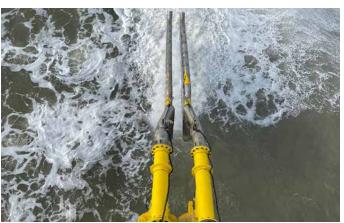

| TRENCHING TOOL SPECIFICATIONS  |                                                                   |
|--------------------------------|-------------------------------------------------------------------|
| Total pump power               | 390 kW                                                            |
| Pump capacity                  | LP mode: 2 x 1,250 m³ at 5.3 bar<br>HP mode: 1,250 m³ at 10.6 bar |
| Opening between jetting swords | variable between 300 mm and 1,300 mm                              |
| Trenching depth                | up to 3.5 m                                                       |