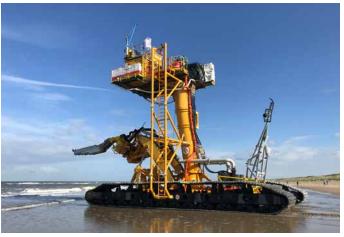

## Intertidal Trenching Vehicle in jetting mode

| VEHICLE SPECIFICATIONS |                          |
|------------------------|--------------------------|
| Traction               | 120,000 daN              |
| Travel speed           | up to 400 m/h            |
| Trenching speed        | up to 250 m/h            |
| Engine rated power     | 202kW + 395 kW powerpack |
| Fuel tank capacity     | 2,630 l                  |
| Max. water depth       | 9.5 m                    |
| Hydraulic oil          | Bio-degradable oil       |
| Trenching tool         | Jet trencher             |

| TRENCHING TOOL SPECIFICATIONS  |                                                                   |
|--------------------------------|-------------------------------------------------------------------|
| Total pump power               | 390 kW                                                            |
| Pump capacity                  | LP mode: 2 x 1,250 m³ at 5.3 bar<br>HP mode: 1,250 m³ at 10.6 bar |
| Opening between jetting swords | variable between 300 mm and 1,300 mm                              |
| Trenching depth                | up to 3.5 m                                                       |