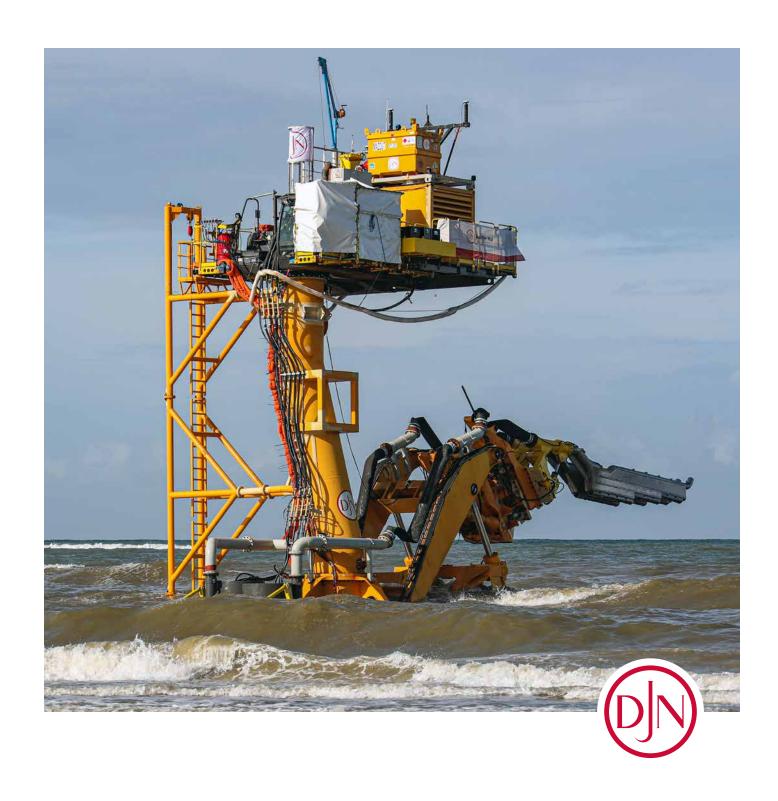

## Intertidal Trenching Vehicle in jetting mode

| VEHICLE SPECIFICATIONS |                          |
|------------------------|--------------------------|
| Traction               | 120,000 daN              |
| Travel speed           | up to 400 m/h            |
| Trenching speed        | up to 250 m/h            |
| Engine rated power     | 202kW + 395 kW powerpack |
| Fuel tank capacity     | 2,630 l                  |
| Max. water depth       | 9.5 m                    |
| Hydraulic oil          | Bio-degradable oil       |
| Trenching tool         | Jet trencher             |