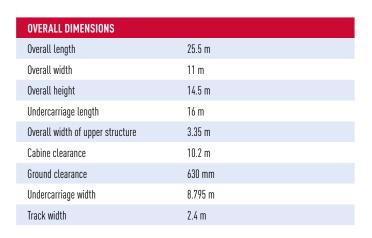

## Intertidal Trenching Vehicle in jetting mode

| VEHICLE SPECIFICATIONS |                          |
|------------------------|--------------------------|
| Traction               | 120,000 daN              |
| Travel speed           | up to 400 m/h            |
| Trenching speed        | up to 250 m/h            |
| Engine rated power     | 202kW + 395 kW powerpack |
| Fuel tank capacity     | 2,630 l                  |
| Max. water depth       | 9.5 m                    |
| Hydraulic oil          | Bio-degradable oil       |
| Trenching tool         | Jet trencher             |