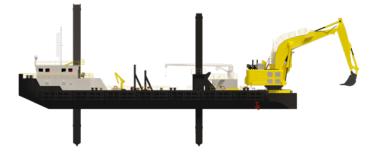

## Backhoe Dredger

| Length o.a.                  | 60,8 m                    |
|------------------------------|---------------------------|
| Breadth                      | 16 m                      |
| Draught                      | 2.8 m                     |
| Dredging depth               | 21 / 30 m                 |
| Excavator type               | Liebherr P995             |
| Bucket / Grab capacity       | 5.8 / 19.5 m <sup>3</sup> |
| Total installed diesel power | 1,950 kW                  |
| Installed power excavator    | 1,750 kW                  |
| Propulsion power             | 2 x 500 kW                |
| Built in                     | 2005                      |