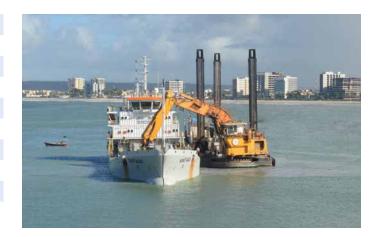

## Backhoe Dredger

| Length o.a.                  | 60,8 m                    |
|------------------------------|---------------------------|
| Breadth                      | 16 m                      |
| Draught                      | 2.8 m                     |
| Dredging depth               | 21 / 30 m                 |
| Excavator type               | Liebherr P995             |
| Bucket / Grab capacity       | 5.8 / 19.5 m <sup>3</sup> |
| Total installed diesel power | 1,950 kW                  |
| Installed power excavator    | 1,750 kW                  |
| Propulsion power             | 2 x 500 kW                |
| Built in                     | 2005                      |