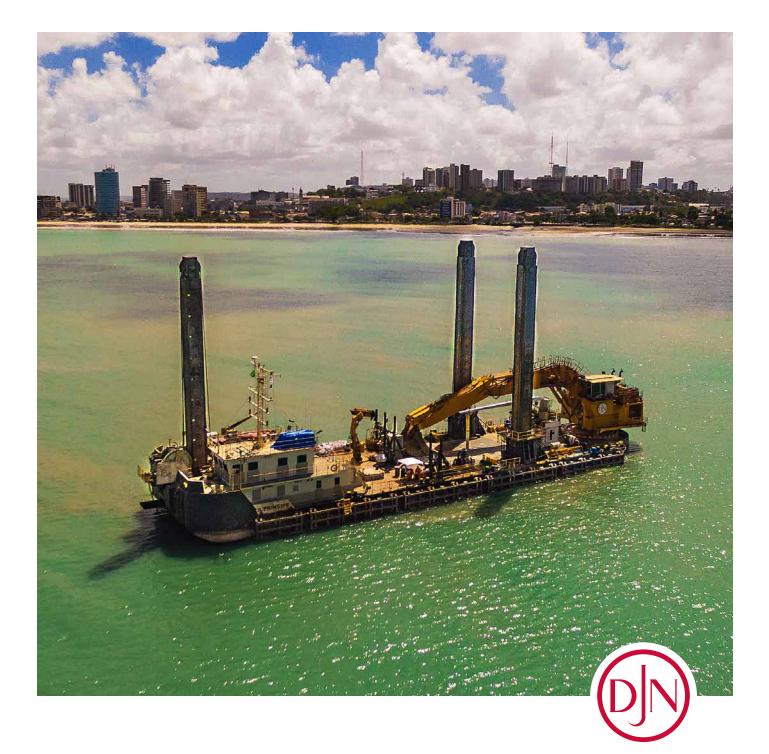

## Il Principe.

JANDENUL.COM

## Il Principe.

## Backhoe Dredger

| Length o.a.                  | 60,8 m                    |
|------------------------------|---------------------------|
| Breadth                      | 16 m                      |
| Draught                      | 2.8 m                     |
| Dredging depth               | 21 / 30 m                 |
| Excavator type               | Liebherr P995             |
| Bucket / Grab capacity       | 5.8 / 19.5 m <sup>3</sup> |
| Total installed diesel power | 1,950 kW                  |
| Installed power excavator    | 1,750 kW                  |
| Propulsion power             | 2 x 500 kW                |
| Built in                     | 2005                      |