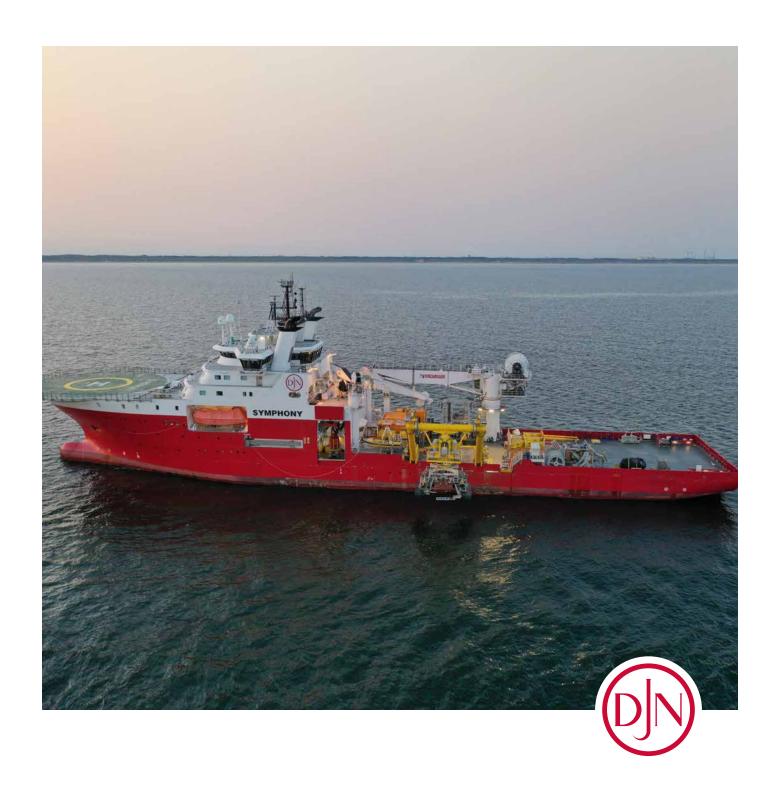

## **Symphony**

## Symphony.

## DP2 Trenching and Offshore Support Vessel

| Length o.a.                  | 130.2 m                                                      |
|------------------------------|--------------------------------------------------------------|
| Breadth                      | 24 m                                                         |
| Draught loaded               | 7.5 m                                                        |
| Dynamic positioning          | Kongsberg Simrad K-Master K-POS DP2                          |
| Propulsion power             | 2 x 4,200 kW                                                 |
| Stern thruster power         | 2 x 1,400 kW                                                 |
| Bow thruster power           | 2 x 2,000 kW + 1 x 1,400 kW retractable                      |
| Total installed diesel power | 15,360 kW                                                    |
| Speed                        | 16 kn                                                        |
| Accommodation                | 105 persons                                                  |
| Delivery year                | 2011                                                         |
| Offshore crane               | 150t @ 10 m AHC                                              |
| A-frame                      |                                                              |
| Deck area                    | 1,400 m²<br>10t/m²                                           |
| Helideck                     | Sikorsky S61/S91 D-Value 21m                                 |
| Other equipment              | Moonpool 7.2m x 7.2m<br>2 x WROV FCV 3000m 150HP from hangar |